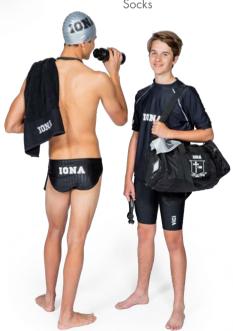

#### Swimming

Speedos Jammers/Skins/Gorilla Rashie Towel Goggles Cap Hooded Towel