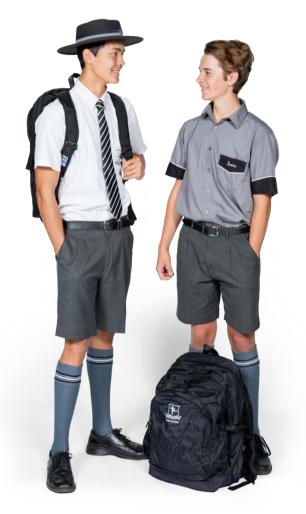

#### Summer Uniform

#### Years 5 – 10

Grey shirt Grey short Grey knee high socks Bucket Hat I-cap

#### Years 11 – 12

White shirt s-sleeve Grey short Grey knee high socks College tie College felt hat

#### All Years

Belt School Bag M|L|Chiro