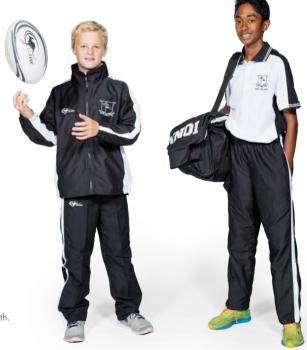

#### College Sport Uniforms

College Polo shirt Black training shirt HPE sports shorts Ankle socks Mid-rise socks Iona sports bag

Tracksuit top Tracksuit pant Iona Hoodie

- \*Sports jackets only to be worn with sports uniform
- \*\* Year 5 and 6, Term 2 and 3 Sport tracksuit/Hoodie and pants may be worn to and from school on the year designated sports day. House HPE uniform worn underneath.