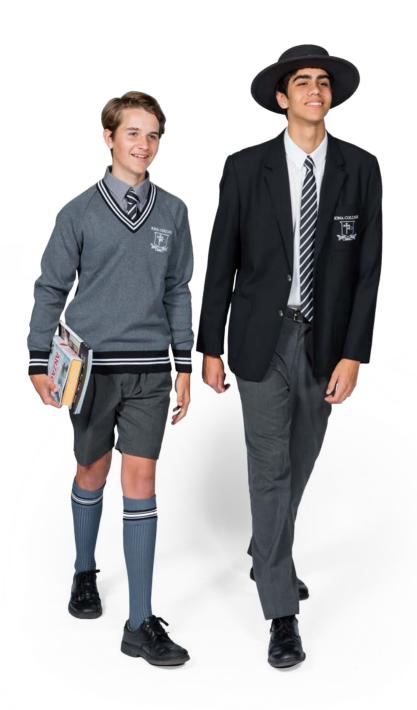

#### Summer Uniform

#### Years 5 – 10

Grey shirt Grey short Grey knee high socks Bucket Hat I-cap

#### Years 11 – 12

White shirt s-sleeve Grey short Grey knee high socks College tie College felt hat

#### All Years

Belt School Bag M|L|Chiro