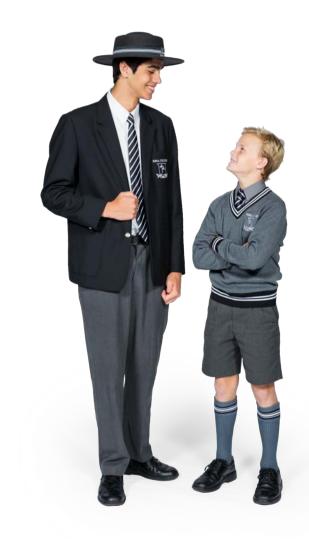

#### Summer Uniform

#### Years 5 – 10

Grey shirt Grey short Grey knee high socks Bucket Hat I-cap

#### Years 11 – 12

White shirt s-sleeve Grey short Grey knee high socks College tie College felt hat

#### All Years

Belt School Bag M|L|Chiro